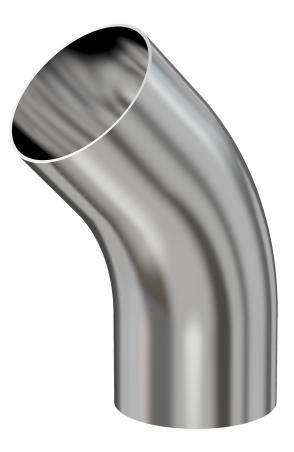

# Weld 45 radius elbow w/ tangents 1" OD 45 degree wide radius elbow w/tangents, tumble finish

Part number: G-2KL-100HW

### Weld 45 radius elbow w/ tangents 1" OD 45 degree wide radius elbow w/tangents, tumble finish

- Use wled fittings and tubing to create unique pump line geometries
- Fittings with extended tangents ideal for orbital welders
- Contact us at 800-824-4166 to find out about Nor-Cal's custom weldment offerings

### G-2KL-100HW

| Parameters        | Specifications                      |
|-------------------|-------------------------------------|
| Tube OD           | 1″                                  |
| Elbow Type        | Tangent 45 Degree                   |
| Material          | 304 stainless                       |
| Port Length       | 1.19″                               |
| Wall Thickness    | 0.065"                              |
| Finish            | Tumble                              |
| Vacuum Range      | 1 · 10 <sup>-13</sup> mbar to 1 bar |
| Temperature Range | -200 °C to 450 °C                   |
| Weight            | 0.128 lbs                           |