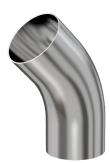

# Weld 45 radius elbow w/ tangents 1" OD 45 degree wide radius elbow w/tangents, tumble finish

Part number: G-2KL-100HW

### Weld 45 radius elbow w/ tangents 1" OD 45 degree wide radius elbow w/tangents, tumble finish

- Use wled fittings and tubing to create unique pump line geometries
- Fittings with extended tangents ideal for orbital welders
- Contact us at 800-824-4166 to find out about Nor-Cal's custom weldment offerings

### G-2KL-100HW

| Parameters        | Specifications                      |
|-------------------|-------------------------------------|
| Tube OD           | 1″                                  |
| Elbow Type        | Tangent 45 Degree                   |
| Material          | 304 stainless                       |
| Port Length       | 1.19″                               |
| Wall Thickness    | 0.065"                              |
| Finish            | Tumble                              |
| Vacuum Range      | 1 · 10 <sup>-13</sup> mbar to 1 bar |
| Temperature Range | -200 °C to 450 °C                   |
| Weight            | 0.128 lbs                           |