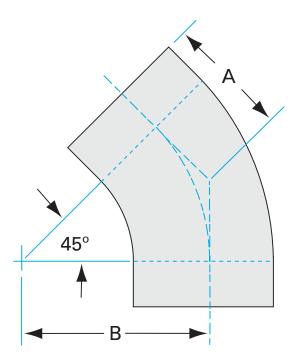

Similar Image

| Dimensions<br>(in inches) |        |
|---------------------------|--------|
| Dim A                     | 1.19″  |
| Dim B                     | 1.50″  |
| Dim C                     | 0.065″ |

### G-2KL-100HW

| Parameters        | Specifications                      |
|-------------------|-------------------------------------|
| Tube OD           | 1″                                  |
| Elbow Type        | Tangent 45 Degree                   |
| Material          | 304 stainless                       |
| Port Length       | 1.19″                               |
| Wall Thickness    | 0.065"                              |
| Finish            | Tumble                              |
| Vacuum Range      | 1 · 10 <sup>-13</sup> mbar to 1 bar |
| Temperature Range | -200 °C to 450 °C                   |
| Weight            | 0.128 lbs                           |